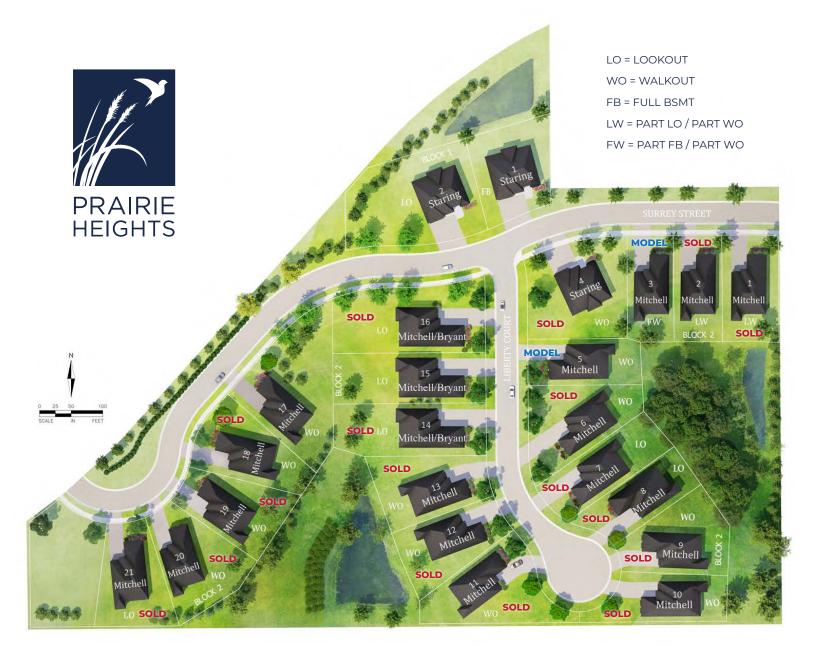

## LOT INFORMATION & AVAILABILITY

| BLOCK | LOT | MODEL    | LAYOUT | AVAILABILITY | BASE PRICE | BLOCK | LOT | MODEL           | LAYOUT | AVAILABILITY | BASE PRICE          |
|-------|-----|----------|--------|--------------|------------|-------|-----|-----------------|--------|--------------|---------------------|
| 1     | 1   | Staring  | FB     | Unavailable  |            | 2     | 11  | Mitchell        | WO     | SOLD         |                     |
| 1     | 2   | Staring  | LO     | Available    | \$835,000  | 2     | 12  | Mitchell        | WO     | SOLD         |                     |
| 2     | 1   | Mitchell | LW     | SOLD         |            | 2     | 13  | Mitchell        | WO     | SOLD         |                     |
| 2     | 2   | Mitchell | LW     | SOLD         |            | 2     | 14  | Mitchell/Bryant | LO     | SOLD         |                     |
| 2     | 3   | Mitchell | FW     | MODEL        | \$879,000  | 2     | 15  | Mitchell/Bryant | LO     | Available    | \$870,000/\$890,000 |
| 2     | 4   | Staring  | WO     | SOLD         |            | 2     | 16  | Mitchell        | LO     | SOLD         |                     |
| 2     | 5   | Mitchell | WO     | MODEL        | \$897,075  | 2     | 17  | Mitchell        | WO     | Available    | \$855,000           |
| 2     | 6   | Mitchell | WO     | SOLD         |            | 2     | 18  | Mitchell        | WO     | SOLD         |                     |
| 2     | 7   | Mitchell | LO     | SOLD         |            | 2     | 19  | Mitchell        | WO     | SOLD         |                     |
| 2     | 8   | Mitchell | LO     | SOLD         |            | 2     | 20  | Mitchell        | WO     | SOLD         |                     |
| 2     | 9   | Mitchell | WO     | SOLD         |            | 2     | 21  | Mitchell        | LO     | SOLD         |                     |
| 2     | 10  | Mitchell | WO     | SOLD         |            |       |     |                 |        |              |                     |