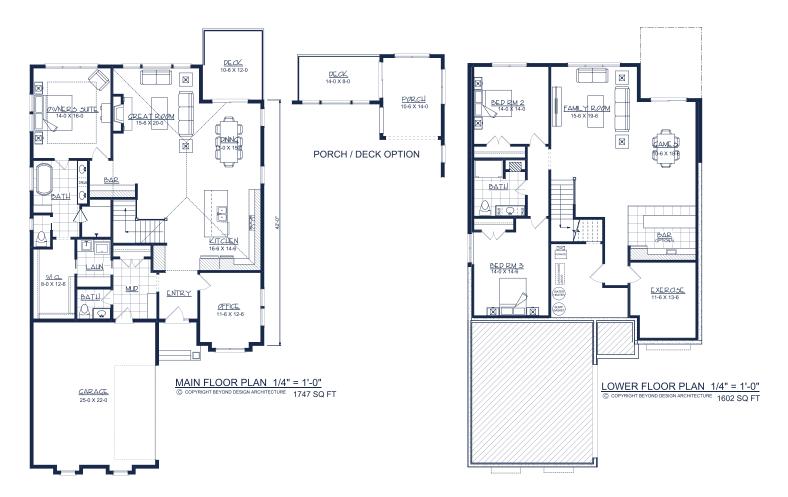

## MITCHELL

Standard Floor Plan

NORTON HOMES

3 BEDS

3 BATHS

2 GARAGE

Exceptionally designed and crafted luxury villa home providing convenient one-level living.

Featuring stunning architectural details and an open floor plan, the main level offers a gourmet kitchen with quartz countertops and stainless steel appliances, vaulted great room with a fireplace and a dining room providing access to the optional four-season porch and deck. The spacious owner's suite includes an en-suite bath with a large shower, soaking tub, and a walk-in closet with access to the laundry for added convenience. An office/den, wet bar, mudroom, and a powder bath are also located on this level.

The lower level has a large family room, recreation room and an optional wet bar for entertaining. There are also two guest bedrooms with a bath, exercise room/flex space, optional patio and 3,349-3,496 SQFT a mechanical room allowing for extra storage space.

## MAIN LEVEL

- · Gourmet kitchen with quartz countertops and stainless steel appliances
- · Vaulted great room with fireplace
- · Dining room
- · Office/den
- · Spacious owner's suite
- · Powder bath
- · Laundry room
- Mudroom
- · Wet bar
- · Deck
- · Optional four-season porch
- · Optional open space below at the stairs

## LOWER LEVEL

- · Large family room and recreation room
- · Optional wet bar
- · Two guest bedrooms and bath
- · Exercise room/flex space
- · Optional patio

PRESENTED BY | GEORGE & DAVID STICKNEY | 952.250.0122 | DJSTICKNEY@CBREALTY.COM