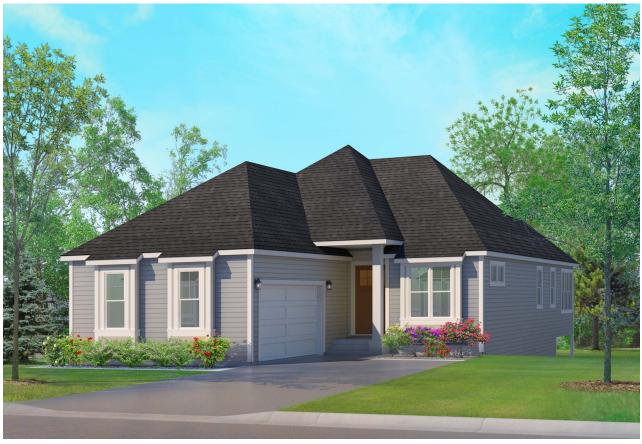

## MITCHELL

Standard Floor Plan

NORTON HOMES

3 BEDS

3 BATHS

2 GARAGE

Exceptionally designed and crafted luxury villa home providing convenient one-level living.

Featuring stunning architectural details and an open floor plan, the main level offers a gourmet kitchen with quartz countertops and stainless steel appliances, vaulted great room with a fireplace and a dining room providing access to the optional four-season porch and deck. The spacious owner's suite includes an en-suite bath with a large shower, soaking tub, and a walk-in closet with access to the laundry for added convenience. An office/den, wet bar, mudroom, and a powder bath are also located on this level.